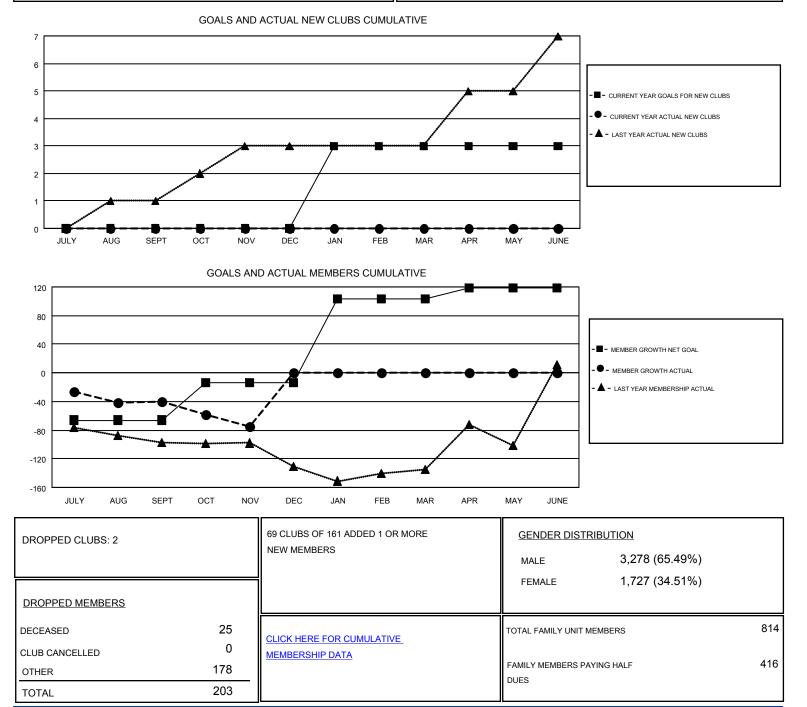

## MAHESH CHITNIS GMT

Results as of: 11/30/2018

| GMT   | C A | 1 |
|-------|-----|---|
| Givii | Un. | 1 |

| Clubs                 |               |           | Members               |               |                           |                         |                                                    |
|-----------------------|---------------|-----------|-----------------------|---------------|---------------------------|-------------------------|----------------------------------------------------|
| RESULTS FOR 2018-2019 |               |           | RESULTS FOR 2018-2019 |               |                           |                         |                                                    |
| QUARTER               | NEW CLUB GOAL | NEW CLUBS | DROPPED CLUBS         | QUARTER       | MEMBER GROWTH NET<br>GOAL | MEMBER GROWTH<br>ACTUAL | DROPPED<br>MEMBERS ACTUAL<br>(including transfers) |
| JULY/AUG/SEPT         | 0             | 0         | 2                     | JULY/AUG/SEPT | -66                       | 70                      | 107                                                |
| OCT/NOV/DEC           | 0             | 0         | 0                     | OCT/NOV/DEC   | 52                        | 63                      | 96                                                 |
| JAN/FEB/MAR           | 3             | 0         | 0                     | JAN/FEB/MAR   | 117                       | 0                       | 0                                                  |
| APR/MAY/JUNE          | 0             | 0         | 0                     | APR/MAY/JUNE  | 15                        | 0                       | 0                                                  |